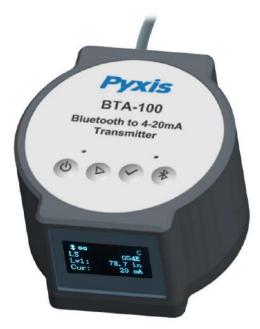

## **BTA-100 Bluetooth to 4-20mA Transmitter**

The BTA-100 is a remote Bluetooth receiver designed for use with the Pyxis LS-202 Bluetooth Level Sensor and CR-200 LPR Bluetooth Corrosion Sensor. This device is a single channel Bluetooth receiver, with local display of its connected device and conversion to one 4-20mA/RS485 output connectable to any controller, PLC or network system. The BTA-100 can be easily configured to connect to its host device in "Observer or Central Mode" and will receive signal within 30-50ft line of site. Once connected, the BTA-100 will provide a live display of the data from its host device and convert that data to an analog or digital signal output via wire for use with an alternate device. This feature is designed to allow for rapid installation of Pyxis devices without the need for wiring or conduit, enabling true wireless data transfer to a base controller or network. One BTA-100 is required for each host device. The BTA-100 is powered by 24V/1W. It is provided with a 5ft cable for direct connection to a controller, PLC or network. BTA-100 is Class I Div II and CE certified.

## **Specifications**

| ltem                  | Parameter                                         |
|-----------------------|---------------------------------------------------|
| Power                 | 24V, 1W                                           |
| Bluetooth Distance    | 32 ft. (10 meters), line of sight                 |
| Operation Temperature | 14 - 122 °F (-10 - 50 °C)                         |
| Storage Temperature   | -4 - 158 °F (-20 - 70 °C)                         |
| Display               | 240 x 160 DPI, OLED display                       |
| Output                | 4-20 mA                                           |
| Dimension             | 3.15 inch (80 mm) diameter, 2 inch (51 mm) height |
| Weight                | 0.5 pounds (230 grams)                            |
| Cable Length          | 5 feet, terminated with IP67 connectors           |